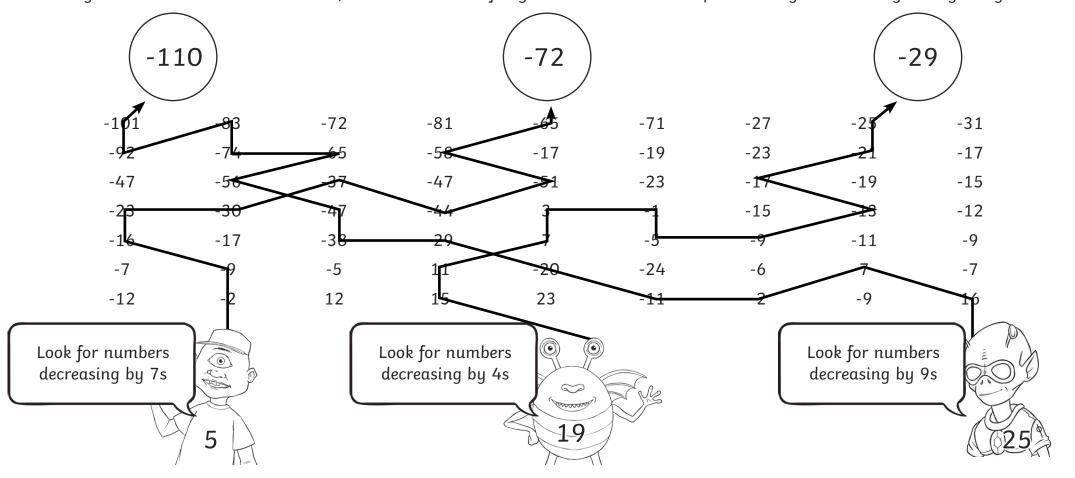

## Negative Number Maze

I can order negative numbers.

Start at any of the 3 aliens.

Begin with the number on the alien, and draw a trail of negative numbers to their planet using the rule they have given you.

-110

-15

12

15

23

-11

-2

-9

-7 16

Look for numbers decreasing by 7s

Look for numbers decreasing by 4s

Look for numbers decreasing by 9s