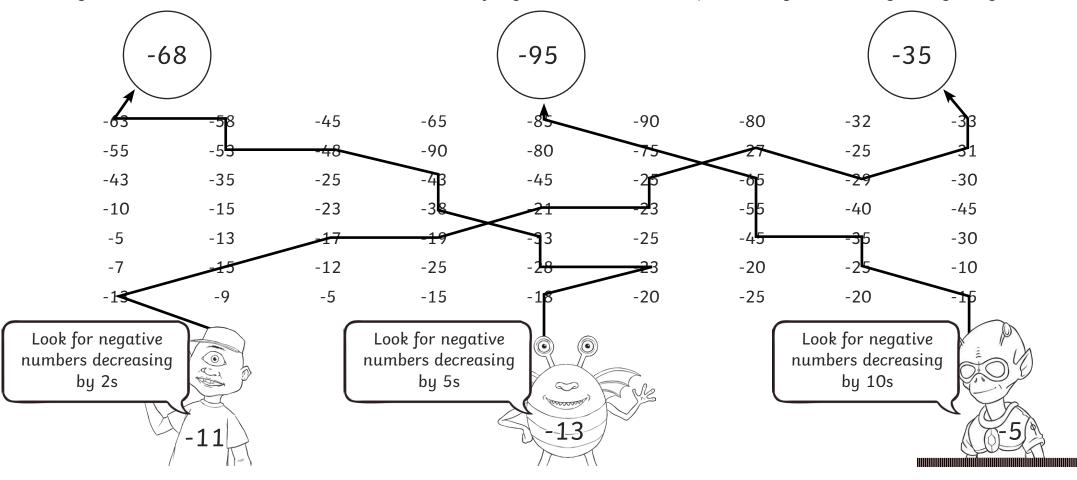

#### Negative Number Maze **Answers**

I can order negative numbers.

Start at any of the 3 aliens.

Begin with the number on the alien, and draw a trail of negative numbers to their planet using the rule they have given you.

-9

-63

-55

-95

-23

-25

-23

-20

-80

-27

-25

-29

-40

-35

-25

-20

Look for negative numbers decreasing by 2s

Look for negative numbers decreasing by 5s

-65

-90

-43

-38

-19

-25

-15

Look for negative numbers decreasing by 10s