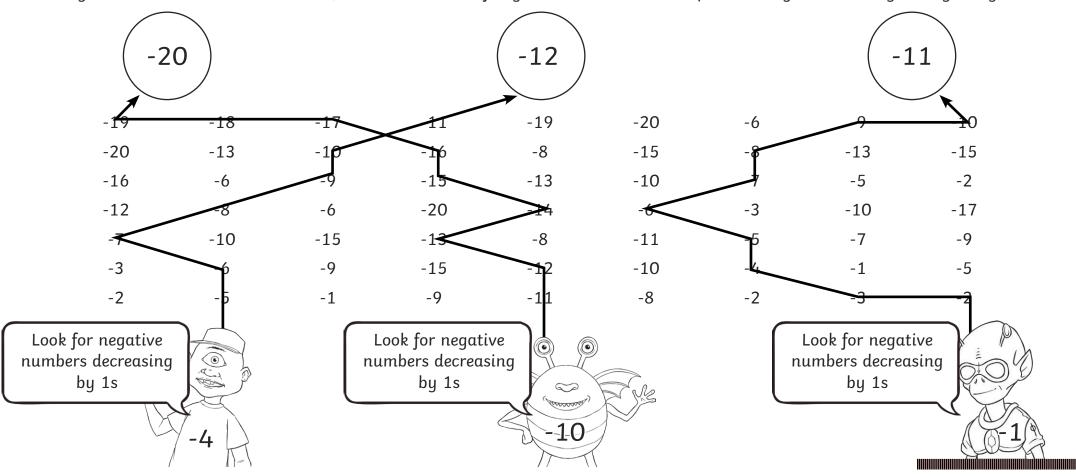

### Negative Number Maze

I can order negative numbers.

Start at any of the 3 aliens.

Begin with the number on the alien, and draw a trail of negative numbers to their planet using the rule they have given you.

-20

-18

-17

-10

-9

-6

-15

-9

-1

-13

-6

-8

-10

-6

-5

-12

-19

-20

-16

-7

-3

-2

( - 1

-11

-16

-15

-13

-20

-13

-15

-15

-9

-12

-19

-8

-13

-14

-8

-12

-11

-20

-15

-10

-6

U

-11

-10

-8

-11

-8

-3

-5

-4

-2

-9 -10

-13

-5

-10 -17

-7

- /

-3

- 1

-2

-15

-2

-9

-5

Look for negative numbers decreasing by 1s

**-4** 

Look for negative numbers decreasing by 1s

Look for negative numbers decreasing by 1s